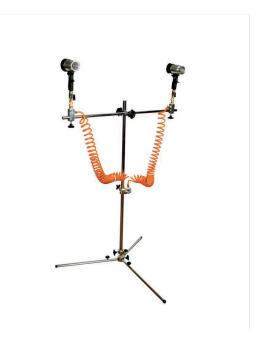

## **Venturi Air Dry Gun**

## Characteristics

Venturi effect gun for directing air to accelarate flash times and overall evaporation.

Works for both waterborne and solvent based coatings.

## Tech Tip

- Air dryer gun for waterborne paints
- Speed up drying process with generous air volume of filtered surrounding air
- Compact and lightweight
- Intake debris filter and on-off valve included