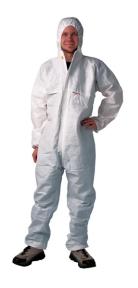

## **Paint Overall white**

## Characteristics

The Paint overall is very robust, antistatic and breathable. Hood with elastic collar, zipper cover as well as back arm, and leg elastic, durability and comfort.

Due to its air and water vapor permeability properties, the light and soft material offers a high wearing comfort.

It is repellent to water-based fluids, spray mist, and provides a very high barrier against fine particles and fibers with a size of more than one micrometer.

In addition, it is extremely lint-free and antistatic.